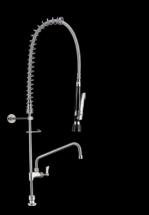

## **FEATURES & BENEFITS:**

- Stainless steel construction
- Hob mount body no stops
- 1/2" FI BSP inlet
- 6" or 12" pot filler 3 star 8LPM
- Self closing high water efficiency with a 6 star 4LPM VARIABLE trigger valve
- Stay open clip for prolonged use
- Fully assembled and bench tested
- 24 month warranty

Lob (Voriable) Working pressure range 150 – 1000kPa Maximum hot water temperature – 80°C

Front

Twist to Vary Spray \$57 152.4 (6") 304.8 (12") Side

Details accurate at time of print. Whilst all care has been taken in compiling this information, designs & dimensions shown are indicative only and should not be relied upon without prior approval.