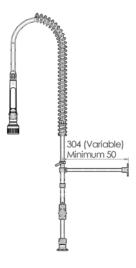

Lob (Voriable) Working pressure range 150 – 1000kPa Maximum hot water temperature – 80°C

Front

Twist to Vary Spray \$57 152.4 (6") 304.8 (12") Side

Details accurate at time of print. Whilst all care has been taken in compiling this information, designs & dimensions shown are indicative only and should not be relied upon without prior approval.